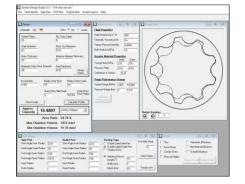

**Sintered Gerotor** 

- BRITTLE - fails...

4340 Billet Gerotor

- DUCTILE

- keeps pumping!

- GDS Gerotors are designed using our own proprietary software, Gerotor Design Studio.
- Our partnerships with leading CAD/CAE software providers allows for detailed analysis and optimization; improving flow, reducing power consumption and reducing contact stresses at the gerotor lobes. Our software creates highly accurate profile geometry for manufacturing.
- We manufacture ALL our parts on our in-house CNC equipment ensuring exacting tolerances and quality before FREE shipment to our customers.